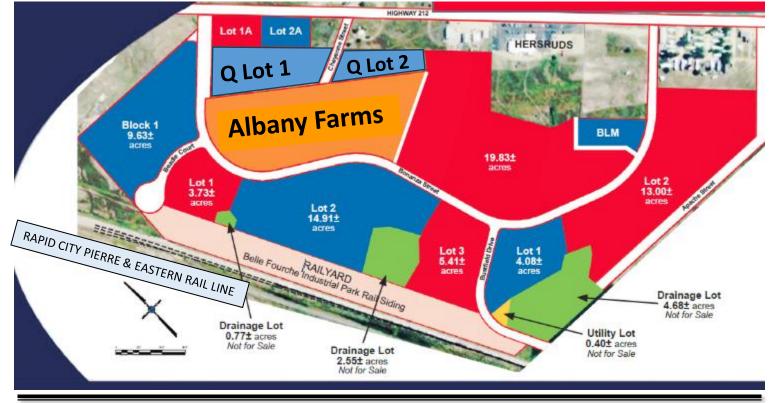

### Belle Fourche Business & Rail Park

- 1. 74 acres of varied lot sizes that can be adjusted to fit the project needs to build a facility.
- 2. Several sites available, no existing buildings are available at this time.
- 3. Full utilities in place -
  - 1. water looped 8" water line/ over 900 gals/minute,
  - 2. Sewer 8" line
  - 3. 3 phase power, gas and telecom are at the curb throughout the Park.
  - 4. Electric provider Black Hills Energy.
  - 5. Natural Gas provider Montana-Dakota Utilities
- 4. Concrete road, curb & gutter designed for industrial truck traffic, loops through the BFI&RP.
- 5. A <u>new</u> 6244 ft. rail siding ready for customer use. Customer constructed rail spurs are permitted to facility location. New proposed track expansion for 2025 will add an additional 3000+ track feet to the BFB&RP.
- 6. Belle Fourche is the official geographic center of the nation with a great transportation network:
  - <u>3 major highways –</u>
    - north/south Hwy 85,
  - east west Hwy 212 and 34
  - within 15 miles of Interstate-90
  - <u>Rail</u> through the center of the community with 5 day a week service to our BFI&RP served by the Rapid City Pierre & Eastern railroad
  - Within 60 miles of three airports.
- 6. Belle Fourche Business & Rail Park is located on the south side of Highway 212, a half a mile west of Highway 85.
- 7. Local incentives include a \$0 for 5 year discretionary tax on new construction with valuation over \$30,000

#### Belle Fourche Industrial & Rail Park lots for consideration.

Can be combined and subdivided to fit the needs of the prospect.

PO Box 344 Belle Fourche, SD 57717 Phone: (605)892-5065 www.bfdcsd.com email: director@bellefourchedevcorp.com This institution is an equal opportunity provider and employer.