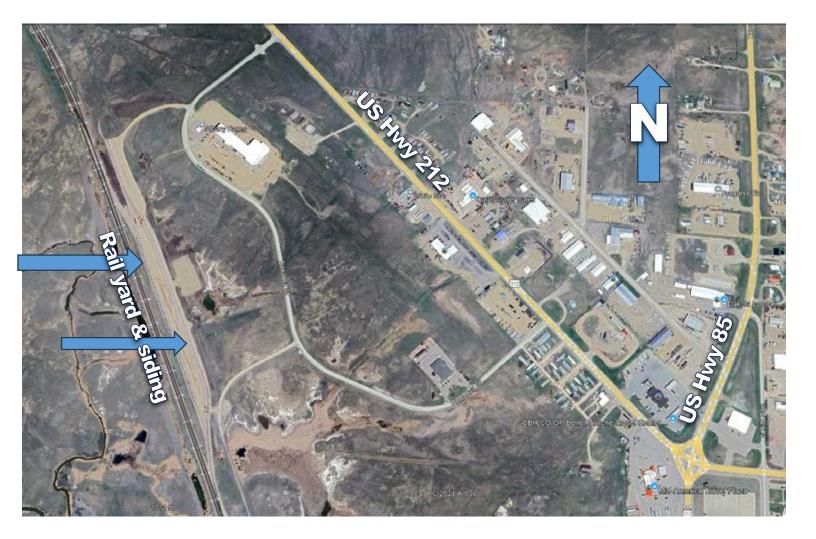

## Belle Fourche Business & Rail Park

Google Earth ariel view of park and rail siding with proximity to US Hwy 212 and US Hwy 85 noted.

Google Earth ariel view zoom in of railyard and siding

Fourche

Albeny Ferms