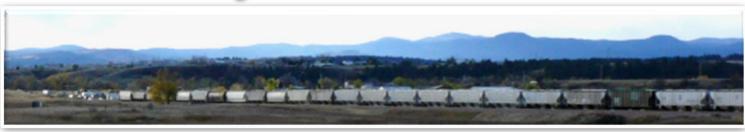

#### **6244' Three Track Rail Siding adjacent to the** Belle Fourche Business & Rail Park

New proposed track expansion for 2025 will add an additional 3000+ track feet to the BFB&RP.

#### Belle Fourche Business & Rail Park

Current Belle Fourche Rail Siding 6244' over three tracks