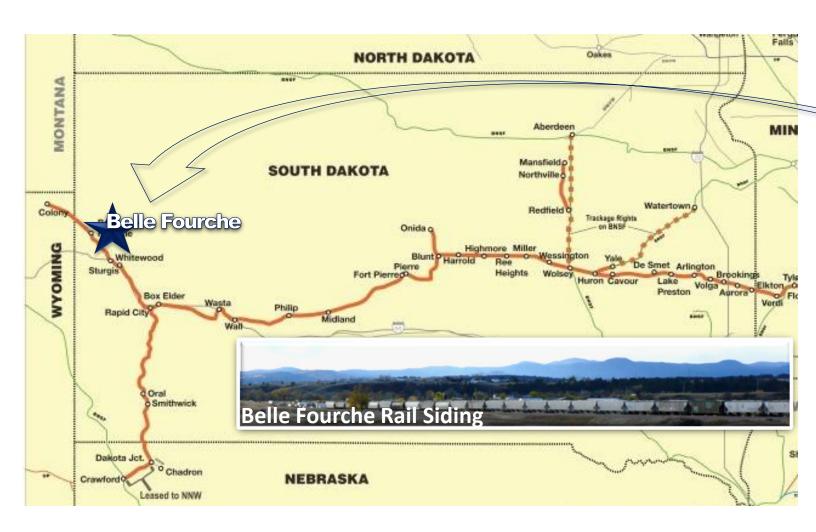

### Belle Fourche, South Dakota Rail Service

#### Rapid City, Pierre & Eastern Railroad